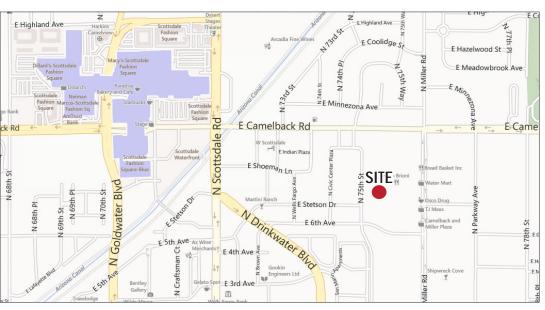

#### **HIGHLIGHTS**

- Located In the Heart of Downtown Scottsdale (NEC 6th Ave & 75th St.)
- Located near numerous local amenities
- Suites have floor to ceiling windows
- Scenic views of Camelback Mountain
- New ownership has performed many recent updates and improvements to property.
- Owner Agent